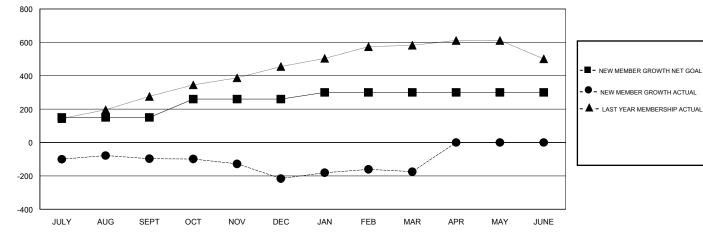

## GMT: NAZMUL HAQUE

|        |    | INDIA |
|--------|----|-------|
| LUCATI | UN |       |

| GMT: NAZ              | MUL HAQUE     | l         | OCATION INDIA |                       |                                                                |                                                              | GMT CA                                             |  |
|-----------------------|---------------|-----------|---------------|-----------------------|----------------------------------------------------------------|--------------------------------------------------------------|----------------------------------------------------|--|
| Clubs                 |               |           |               | Members               |                                                                |                                                              |                                                    |  |
| RESULTS FOR 2016-2017 |               |           |               | RESULTS FOR 2016-2017 |                                                                |                                                              |                                                    |  |
| QUARTER               | NEW CLUB GOAL | NEW CLUBS | DROPPED CLUBS | QUARTER               | NEW MEMBER GROWTH<br>NET GOAL (not reinstated<br>or transfers) | NEW MEMBER<br>GROWTH ACTUAL (not<br>reinstated or transfers) | DROPPED<br>MEMBERS ACTUAL<br>(including transfers) |  |
| JULY/AUG/SEP          | г 2           | 1         | 0             | JULY/AUG/SEPT         | 150                                                            | 82                                                           | 179                                                |  |
| OCT/NOV/DEC           | 2             | 0         | 3             | OCT/NOV/DEC           | 110                                                            | 22                                                           | 141                                                |  |
| JAN/FEB/MAR           | 1             | 1         | 0             | JAN/FEB/MAR           | 40                                                             | 83                                                           | 42                                                 |  |
| APR/MAY/JUNE          | 1             | 0         | 0             | APR/MAY/JUNE          | 0                                                              | 0                                                            | 0                                                  |  |