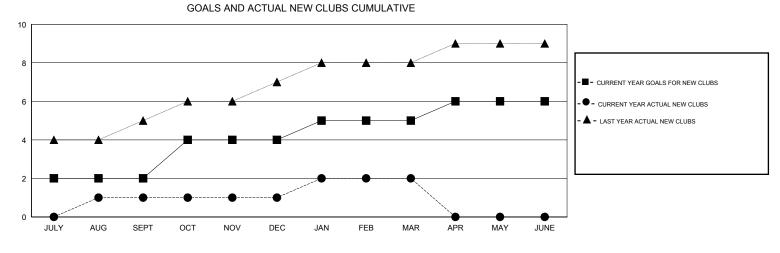

## GMT: NAZMUL HAQUE

|        |    | INDIA |
|--------|----|-------|
| LUCATI | UN |       |

| GMT: NAZ              | MUL HAQUE     | l         | OCATION INDIA |                       |                                                                |                                                              | GMT CA                                             |  |
|-----------------------|---------------|-----------|---------------|-----------------------|----------------------------------------------------------------|--------------------------------------------------------------|----------------------------------------------------|--|
| Clubs                 |               |           |               | Members               |                                                                |                                                              |                                                    |  |
| RESULTS FOR 2016-2017 |               |           |               | RESULTS FOR 2016-2017 |                                                                |                                                              |                                                    |  |
| QUARTER               | NEW CLUB GOAL | NEW CLUBS | DROPPED CLUBS | QUARTER               | NEW MEMBER GROWTH<br>NET GOAL (not reinstated<br>or transfers) | NEW MEMBER<br>GROWTH ACTUAL (not<br>reinstated or transfers) | DROPPED<br>MEMBERS ACTUAL<br>(including transfers) |  |
| JULY/AUG/SEP          | г 2           | 1         | 0             | JULY/AUG/SEPT         | 150                                                            | 82                                                           | 179                                                |  |
| OCT/NOV/DEC           | 2             | 0         | 3             | OCT/NOV/DEC           | 110                                                            | 22                                                           | 141                                                |  |
| JAN/FEB/MAR           | 1             | 1         | 0             | JAN/FEB/MAR           | 40                                                             | 83                                                           | 42                                                 |  |
| APR/MAY/JUNE          | 1             | 0         | 0             | APR/MAY/JUNE          | 0                                                              | 0                                                            | 0                                                  |  |